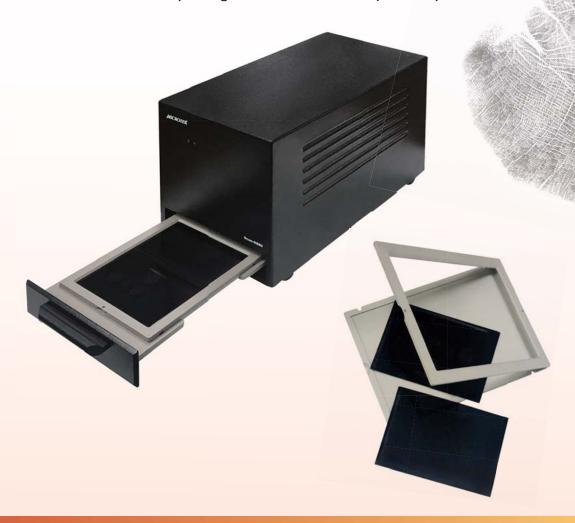

# Fingerprint Lifter Scanner On-site and Instant Image Capturing

- · Portable scanner designed for capturing images of fingerprints or palm prints on black gellifters
- 500-dpi optical resolution generates the image that meets Level 2 detail of fingerprint
- Adopted with multi-angles LED light sources, ensuring superior image quality and guaranteeing more convenient in use than cameras
- Scanning gellifter of up to 118 x 165 mm in size
- A full-area scan takes only 12 seconds
- Captured image comes with reference scales, and it is mirrored and color inverted automatically
- Exclusive gellifter holder makes the gellifter loading and use easy
- With an optional tablet, the scanner can be integrated as a fully portable imaging system
- Comes with an exclusively-designed rucksack for easy to carry

### Scan, Frame to Select, Save and Review in Easy and Convenient Ways

Microtek's Scan-H880 is a new and advanced lifter capturing system which is exclusively designed and developed for record fingerprints and palm prints on black gellifters. It is equipped with long-life LED and linear CCD. Using it together with software which can capture images rapidly and is adopted with selectable angles for projected light and adjustable exposure time, uses can get better images. Scan-H880, with an easy-to-carry size, can be used together with a tablet and portable charger conveniently, allowing users to capture fingerprints and palm prints on-site and thus enhancing work efficiency.

#### **Dedicated MiFP Capturing Software**

- Easy to learn and operate user interface
- Captured image comes with reference scales
- Automatically mirror and invert the captured images
- Each fingerprint can be cropped and saved separately into database
- Selectable angles for projected light and adjustable exposure time
- Up to four customized scan settings for future use