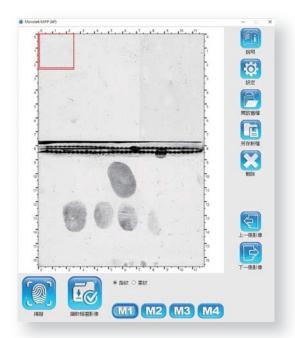

#### **Dedicated MiFP Capturing Software**

- Easy to learn and operate user interface
- Captured image comes with reference scales
- Automatically mirror and invert the captured images
- Each fingerprint can be cropped and saved separately into database
- Selectable angles for projected light and adjustable exposure time
- Up to four customized scan settings for future use