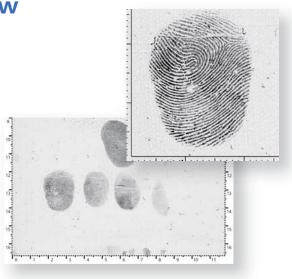

# Fingerprint Lifter Scanner On-site and Instant Image Capturing

- · Portable scanner designed for capturing images of fingerprints or palm prints on black gellifters
- 500-dpi optical resolution generates the image that meets Level 2 detail of fingerprint
- Adopted with multi-angles LED light sources, ensuring superior image quality and guaranteeing more convenient in use than cameras
- Scanning gellifter of up to 118 x 165 mm in size
- A full-area scan takes only 12 seconds
- Captured image comes with reference scales, and it is mirrored and color inverted automatically
- Exclusive gellifter holder makes the gellifter loading and use easy
- With an optional tablet, the scanner can be integrated as a fully portable imaging system
- Comes with an exclusively-designed rucksack for easy to carry

### Scan, Frame to Select, Save and Review in Easy and Convenient Ways

Microtek's Scan-H880 is a new and advanced lifter capturing system which is exclusively designed and developed for record fingerprints and palm prints on black gellifters. It is equipped with long-life LED and linear CCD. Using it together with software which can capture images rapidly and is adopted with selectable angles for projected light and adjustable exposure time, uses can get better images. Scan-H880, with an easy-to-carry size, can be used together with a tablet and portable charger conveniently, allowing users to capture fingerprints and palm prints on-site and thus enhancing work efficiency.